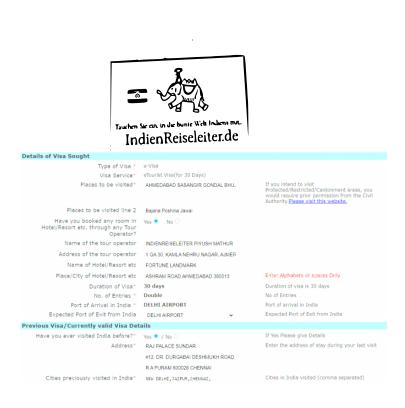

#### Prüfen b

|                                                         | The stream in de bunie With Indems more<br>Indien Reiseleiter.de                |                                               |
|---------------------------------------------------------|---------------------------------------------------------------------------------|-----------------------------------------------|
| Previous Visa/Currently valid Visa Det                  | ails                                                                            |                                               |
| Have you ever visited India before?*                    | YES                                                                             | If Yes Please give Details                    |
| Address*                                                | RAJ PALACE SUNDAR                                                               |                                               |
|                                                         | #12, DR. DURGABAI DESHMUKH ROAD                                                 |                                               |
|                                                         | R A PURAM 600028 CHENNAI                                                        |                                               |
| Cities previously visited in India*                     | NEW DELHI, JAIPUR, CHENNAI, BANGALORE,<br>JODHPUR, UDAIPUR, RANTHAMBORE, TRICHI | Cities in India visited (comma separated)     |
| Last Indian Visa No/Currently valid<br>Indian Visa No.* | 14                                                                              | Last Indian Visa no / Currently valid Visa no |
| Old Visa Type*                                          | e-Visa                                                                          | Type of Visa                                  |
| Old Visa Issue Place*                                   | ONLINE                                                                          | Place of Issue                                |
| Old Visa Issue Date*                                    | 02/02/2020                                                                      | Date of Issue                                 |
| Has permission to visit or to extend stay in            | India previously been refused? No                                               |                                               |
| Other Information                                       |                                                                                 |                                               |
| Countries Visited in Last 10 years                      | AUSTRIA,CZECH<br>REPUBLIC,FRANCE,INDIA,LUXEMBOURG,SPAIN,<br>STATES OF AMERICA   | UNITED                                        |
| SAARC Country Visit Details                             |                                                                                 |                                               |
| Have you visited SAARC countries (except                | your own country) during last 3 years? No                                       |                                               |

| PIYUSH MATHUR              | Reference Name and Address in India                                                                                       |
|----------------------------|---------------------------------------------------------------------------------------------------------------------------|
| 1 GA 30, KAMLA NEHRU NAGAR |                                                                                                                           |
| AJMER ROAD, JAIPUR -302024 |                                                                                                                           |
| RAJASTHAN                  |                                                                                                                           |
| JAIPUR                     |                                                                                                                           |
| 0091-98290-557             | Phone no                                                                                                                  |
| M                          | Reference Name and Address in GERMANY                                                                                     |
| 0                          |                                                                                                                           |
| 6.                         |                                                                                                                           |
| +49                        | Phone no                                                                                                                  |
|                            |                                                                                                                           |
|                            |                                                                                                                           |
|                            | 1 GA 30, KAMLA NEHRU NAGAR<br>AJMER ROAD, JAIPUR -302024<br>RAJASTHAN<br>JAIPUR<br>0091-98290-557<br>M 5<br>C<br>C<br>+49 |