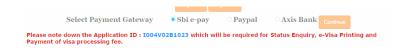

Prüfen c

Zahlungsart

Applicants are advised to **wait for 2 hours before payment of Visa fee again**. In cases, where Visa fee has been deducted but status is not updated, the applicants are advised to verify their payment status by clicking on 'Verify Payment/Pay Visa Fee' tab on Home page.