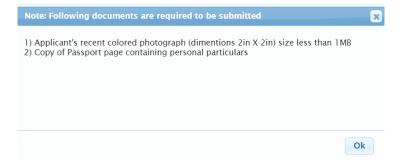

#### Formular4

Tauchen Sie can in die bunie Welt Inderne mut IndienReiseleiter.de Bild und Passkopie erst CHOOSE FILE dan UPLOAD IndienReiseleiter.de orary Application Id:-2XX4A227E5GHZPA nt to be uploaded for Temp Status Document description 1) Copy of Passport page containing personal particulars Choose File. PassJoachi...2Bildseite.pdf Uplost Document Kindly ensure that the document is as per specifications mentioned below. indly ensure that the document is as per specifications mentioned below.
i. All documents uploaded by the applicant including business cards, invitation letters etc. must be in English language, failing which e-Visa application would be liable for rejection.
ii. Format PDF
iii. Size Minimum 10 KB
iv. Maximum 300 KB
v. Passport Upload- Photo page of Passport containing personal details like name, date of birth, nationality , expiry date etc. to be uploaded by the applicant.
vi. Photo page of Passport uploaded should be of the same passport whose details are provided in Passport Details section.
vii. The application is liable to be rejected if the uploaded document is not clear and as per specification. I have verified that all the documents are uploaded as per the requirement Confirm Upload ran in die bunie Wich Indiens mut IndienReiseleiter.de .... Caland In Document to be uploaded for Temporary Application Id:-2XX4A227E5GHZPA Status Document description Uploaded View Re-upload 1) Copy of Passport page containing personal particulars Clos E PassJoachim22.pdf 1 / 1 | - 98% + | 🗄 🔊 ± 🖶 : 30 -