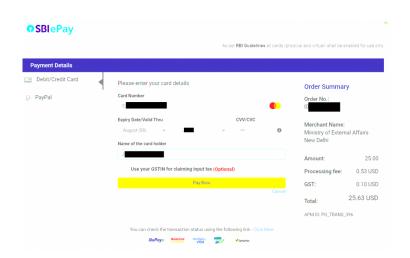

Prüfen c

Zahlungsart

Applicants are advised to **wait for 2 hours before payment of Visa fee again**. In cases, where Visa fee has been deducted but status is not updated, the applicants are advised to verify their payment status by clicking on 'Verify Payment/Pay Visa Fee' tab on Home page.