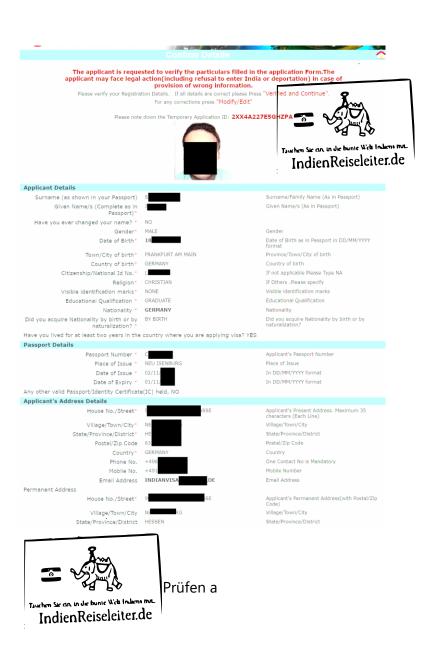

#### Abfrage1

| Save and Continue Save and Temporarity Exit Port of Arrival : DELHI AIRPORT Data saved Successfully.Please note down the Temporary Application ID : 2XX4A227E5GHZPA Applicant Details Surname (exactly as in your Passport) S |            |
|-------------------------------------------------------------------------------------------------------------------------------------------------------------------------------------------------------------------------------|------------|
| Data saved Successfully.Please note down the Temporary Application ID : 2XX4A227E5GHZPA<br>Applicant Details                                                                                                                  |            |
| Applicant Details                                                                                                                                                                                                             |            |
|                                                                                                                                                                                                                               |            |
| Surname (exactly as in your Passport) Surname/Family Name (exactly as in your Passport)                                                                                                                                       |            |
|                                                                                                                                                                                                                               |            |
| Given Name/s (exactly as in your Passport)* Given Name/s (exactly as in                                                                                                                                                       | 1 Passport |
| Have you ever changed your name? If yes, click the box $\Box$ and give details. If You have ever changed y us.                                                                                                                | our Name   |
| Gender* MALE 🗸 Gender                                                                                                                                                                                                         |            |
| Date of Birth* 18 Date of Birth as in Passport<br>format                                                                                                                                                                      | in DD/MM   |
| Town/City of birth* FRANKFURT AM MAIN Province/Town/City of birth                                                                                                                                                             |            |
| Country/Region of birth* GERMANY  Country of birth                                                                                                                                                                            |            |
| Citizenship/National Id No.* L                                                                                                                                                                                                | e NA       |
| Religion* CHRISTIAN V If Others .Please specify                                                                                                                                                                               |            |
| Visible identification marks* NONE Visible identification marks                                                                                                                                                               |            |
| Educational Qualification * GRADUATE                                                                                                                                                                                          |            |
| Nationality/Region * GERMANY Nationality/Region                                                                                                                                                                               |            |
| Did you acquire Nationality by birth or by<br>naturalization? * Did you acquire Nationality<br>naturalization?                                                                                                                | by birth c |
| Have you lived for at least two years in the country where you are applying visa?<br>Yes $\bigcirc$ No                                                                                                                        |            |
| Passport Details                                                                                                                                                                                                              |            |
| Passport Number * C                                                                                                                                                                                                           |            |
| Place of Issue * NEU ISENBURG Place of Issue                                                                                                                                                                                  |            |
| Date of Issue * 02/11 In DD/MM/YYYY format                                                                                                                                                                                    |            |
| Date of Expiry * 01/11                                                                                                                                                                                                        |            |
| Any other valid Passport/Identity Certificate(IC) held, O Yes  No If Yes Please give Details Mandatory Fields                                                                                                                 |            |
| Save and Continue Save and Temporarily Exit                                                                                                                                                                                   |            |